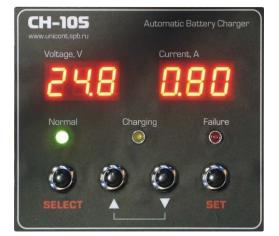

#### **Device operation:**

Device's automatic and manual power-on/power-off

Charging voltage and current adjustment with the help of the embedded keyboard.

#### Indication:

Two LEDs indicators to display charging voltage and current values.

**3 LED**s for device's current state indication: charging, normal, failure.

#### Device's face panel:

info@unicont.spb.ru

Phones: +7 (812) 380 75 81, +7 (812) 380 75 82 Fax: +7 (812) 262 76 36