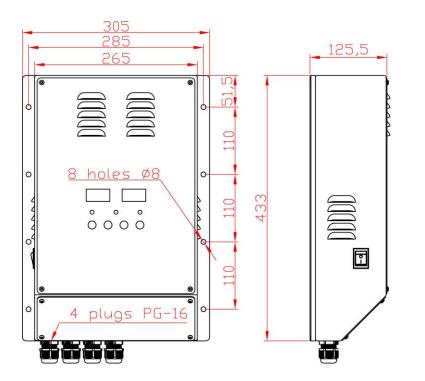

#### **Overall Dimensions Outline Drawing:**

#### **General Characteristics:**

| Working temperature        | -20+55°C        |
|----------------------------|-----------------|
| Storage temperature:       | -55+70°C        |
| <b>Overall dimensions:</b> | 305x433x126     |
| Weight: 🕥 no               | more than 12 kg |