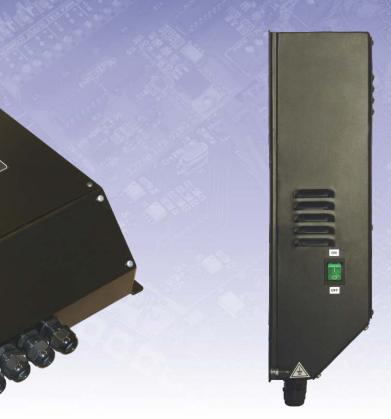

# Main Features:

The automatic battery charger CH-105 is used to charge ship' batteries.

Soft and handy tuning of device's output current and voltage, its high maximum power allow to use the device with ship's batteries up to 200 A\*h of capcity.

Easy-to-use fastenings provide its simple placing and installation.

# Technical Description:

- Input voltage: 220/230 VAC, 50/60 Hz
- Charging voltage: adjustable 9..30 VDC
- Maximum charging current: 20 A
- Normal batteries' capacity: 40..200 A\*h
- Charging voltage and current indication on the built-in LED-display
- Embedded sound and visual signaling